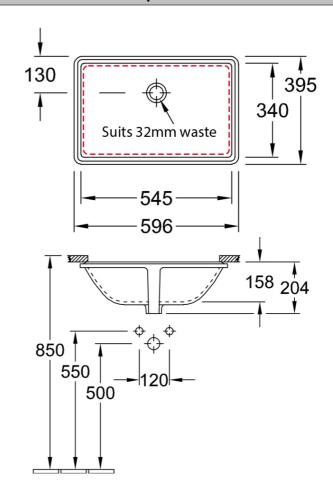

# **Technical Specification**

### **Required Product**

32mm waste wirth overflow

### Installation Instructions

- \* Position V&B Logo at the back of the basin
- No Cut out should be attemped without having the basin on hand

Note: All dimensions are in millimetres and are subject to normal manufacturing variations. Always use the physical product measurements for cut-outs and rough-ins as the technical details shown may differ from the actual product. Use acetic cured silicone sealant. Do not use epoxy type adhesives. Clean with damp cloth. Do not use abrasive cleaners, liquids or pastes.