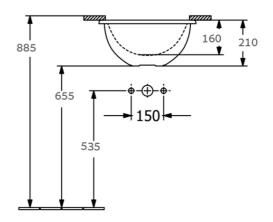

# **Technical Specification**

Height based on 20mm stone top

Note: All dimensions are in millimetres and are subject to normal manufacturing variations. Always use the physical product measurements for cut-outs and rough-ins as the technical details shown may differ from the actual product. Use acetic cured silicone sealant. Do not use epoxy type adhesives. Clean with damp cloth. Do not use abrasive cleaners, liquids or pastes.