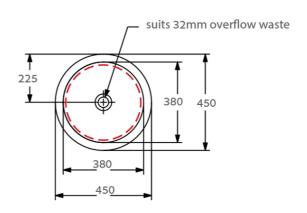

### **Product Details**

Code: 4A520001

Brand: Villeroy & Boch
Range: Loop Slim
Warranty: 10 Years\*

Product Width: 380 mm

Product Depth: 380 mm

WELS: N/A

#### **Required Product**

32mm Overflow Waste

## **Additional Notes**

- Water capacity to bottom of overflow 5.2lt
- Basin cutout in stone should be 8-10mm smaller all round than the basin ID