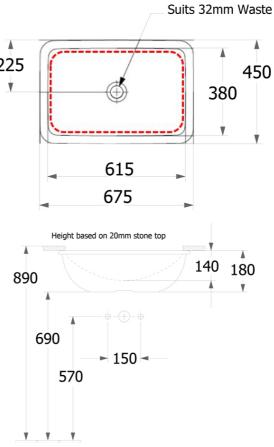

## **Product Details**

| Code:          | 4A5800RW        |
|----------------|-----------------|
| Brand:         | Villeroy & Boch |
| Range:         | Loop Slim       |
| Warranty:      | 10 Years*       |
| Product Width: | 615 mm          |
| Product Depth: | 380 mm          |
| WELS:          | N/A             |

# Additional Features

**Required Product** 32mm Overflow Waste **Recommended Products** 225 K316-DMW Ceramic Matt White waste or any of the K316-D PUW ¥ Series 615 **Additional Notes** • Water capacity to bottom of 675 overflow - 6.3lt • Basin cutout in stone should be 8-10mm smaller all round than the basin ID 890 Installation Instructions A