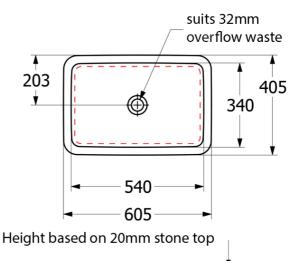

## **Product Details**

Code: 4A5700RW

Brand: Villeroy & Boch
Range: Loop Slim
Warranty: 10 Years\*

Product Width: 540 mm

Product Depth: 340 mm

WELS: N/A

#### **Required Product**

32mm Overflow Waste

#### **Additional Notes**

- Water capacity to bottom of overflow 5.4lt
- Basin cutout in stone should be 8-10mm smaller all round than the basin ID