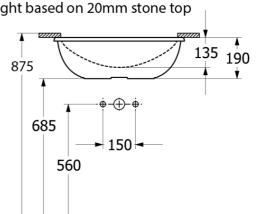

# Loop Slim 540 Rect UC Basin NTH RW

Stone White CeramicPlus \*

# **Product Image**

## **Product Details**

Code: 4A5700RW

Brand: Villeroy & Boch
Range: Loop Slim
Warranty: 10 Years\*

Product Width: 540 mm

Product Depth: 340 mm

WELS: N/A



## **Additional Features**

#### **Required Product**

32mm Overflow Waste

#### **Recommended Products**

K316-DMW Ceramic Matt White waste or any of the K316-D PUW Series

#### **Additional Notes**

- Water capacity to bottom of overflow 5.4lt
- Basin cutout in stone should be 8-10mm smaller all round than the basin ID

# Installation Instructions

- \* Position logo visible at the back of the basin
- \* Slot overflow at the front

# **Technical Specification**