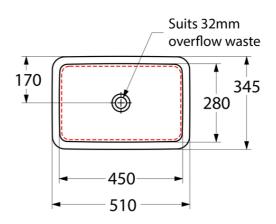

#### **Product Details**

Code: 4A5600RW

Brand: Villeroy & Boch
Range: Loop Slim
Warranty: 10 Years\*

Product Width: 450 mm

Product Depth: 280 mm

WELS: N/A

#### **Required Product**

32mm Overflow Waste

#### **Additional Notes**

- Water capacity to bottom of overflow 4.4lt
- Basin cutout in stone should be 8-10mm smaller all round than the basin ID