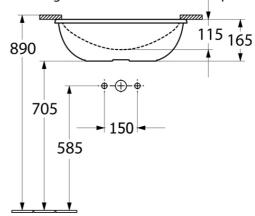

#### **Product Details**

Code: 4A5600RW

Brand: Villeroy & Boch
Range: Loop Slim
Warranty: 10 Years\*

Product Width: 450 mm

Product Depth: 280 mm

WELS: N/A

## **Technical Specification**

Height based on 20mm stone top