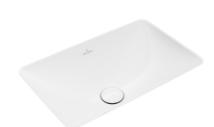

# Loop Slim 615 Rect UC Basin NTH

## **Product Image**

## **Product Details**

Code: 4A580001

Brand: Villeroy & Boch
Range: Loop Slim
Warranty: 10 Years\*

Product Width: 615 mm

Product Depth: 380 mm
WELS: N/A