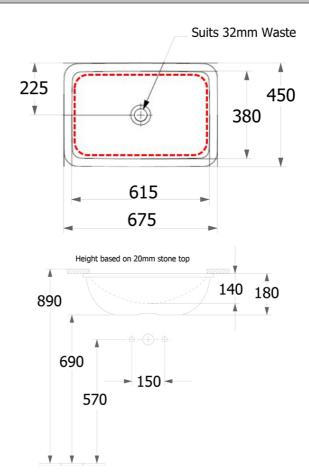

# **Technical Specification**

## **Product Details**

Code: 4A580001

Brand: Villeroy & Boch
Range: Loop Slim
Warranty: 10 Years\*

Product Width: 615 mm

Product Depth: 380 mm
WELS: N/A

# **Required Product**

32mm Overflow Waste

#### **Additional Notes**

- Water capacity to bottom of overflow 6.3lt
- Basin cutout in stone should be 8-10mm smaller all round than the basin ID