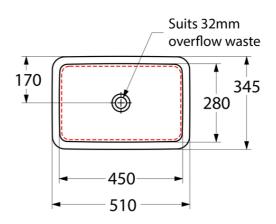

#### **Product Details**

Code: 4A560001
Brand: Villeroy & Boch
Range: Loop Slim
Warranty: 10 Years\*
Product Width: 450 mm
Product Depth: 280 mm
WELS: N/A

#### **Required Product**

32mm Overflow Waste

#### **Additional Notes**

- Water capacity 4.4lt
- Basin cutout in stone should be 8-10mm smaller all round than the basin ID