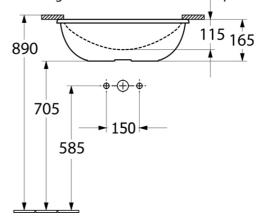

# Loop Slim 450 Rect UnderCounter Basin

No Tap Hole

## **Product Image**



#### **Product Details**

Code: 4A560001
Brand: Villeroy & Boch
Range: Loop Slim
Warranty: 10 Years\*
Product Width: 450 mm
Product Depth: 280 mm
WELS: N/A

### **Additional Features**

#### **Required Product**

32mm Overflow Waste

#### **Recommended Products**

K316-D PUW Series

#### **Additional Notes**

- Water capacity 4.4lt
- Basin cutout in stone should be 8-10mm smaller all round than the basin ID

#### Installation Instructions

- \* Position logo visible at the back of the basin
- \* Slot overflow at the front

## **Technical Specification**



Height based on 20mm stone top