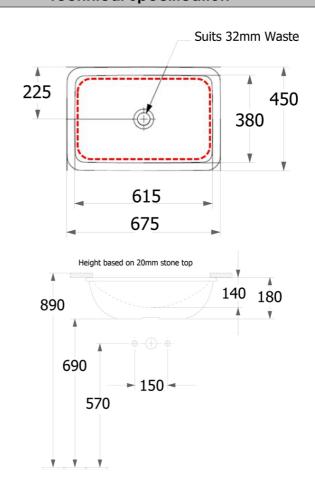

#### **Product Details**

Code: 4A5800S5
Brand: Villeroy & Boch
Range: Loop Slim
Warranty: 10 Years\*
Product Width: 615 mm
Product Depth: 380 mm
WELS: N/A

#### **Required Product**

32mm Overflow Waste

## **Additional Notes**

- Water capacity to bottom of overflow 6.3lt
- Basin cutout in stone should be 8-10mm smaller all round than the basin ID