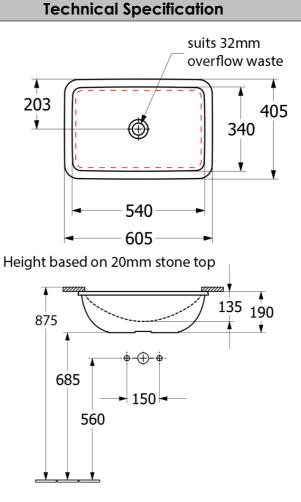

## **Additional Features**

**Required Product** 32mm Overflow Waste

**Recommended Products** K316-DMB Matt Black waste or any of the K316-D PUW Series

#### **Additional Notes**

Water capacity to bottom of overflow - 5.4lt
Basin cutout in stone should be 8-10mm smaller all round than the basin ID