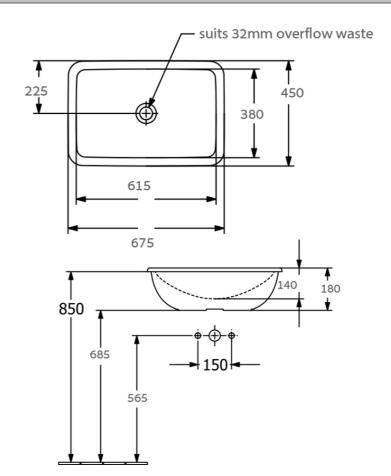

## **Product Details**

Code: 4A660001 Brand: Villeroy & Boch Range: Loop Slim Warranty: 10 Years\* Product Width: 675 mm Product Depth: 450 mm WELS: N/A

# **Required Product**

32mm Overflow Waste

#### Installation Instructions

- \* Position logo visible at the back of the basin
- Slot overflow at the front

Note: All dimensions are in millimetres and are subject to normal manufacturing variations. Always use the physical product measurements for cut-outs and rough-ins as the technical details shown may differ from the actual product. Use acetic cured silicone sealant. Do not use epoxy type adhesives. Clean with damp cloth. Do not use abrasive cleaners, liquids or pastes.