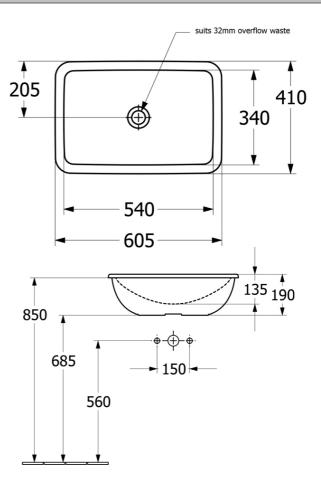

## Product Details

| Code:          | 4A650001        |
|----------------|-----------------|
| Brand:         | Villeroy & Boch |
| Range:         | Loop Slim       |
| Warranty:      | 10 Years*       |
| Product Width: | 605 mm          |
| Product Depth: | 405 mm          |
| WELS:          | N/A             |

## Additional Features

**Required Product** 32mm Overflow Waste

**Recommended Products** K316-D PUW Series

Additional Notes • Water capacity to bottom of overflow - 5.4lt

Installation Instructions \* Position logo visible at the back of the basin \* Slot overflow at the front

#### **Technical Specification**

Note: All dimensions are in millimetres and are subject to normal manufacturing variations. Always use the physical product measurements for cut-outs and rough-ins as the technical details shown may differ from the actual product. Use acetic cured silicone sealant. Do not use epoxy type adhesives. Clean with damp cloth. Do not use abrasive cleaners, liquids or pastes.