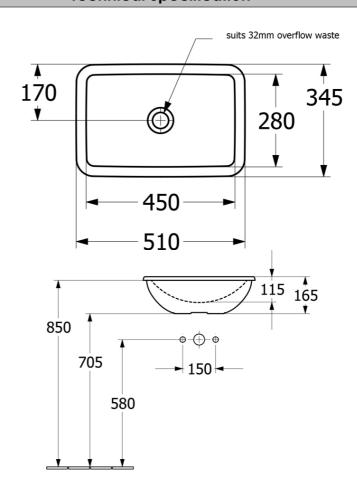

#### **Required Product**

32mm Overflow Waste

### **Technical Specification**

Note: All dimensions are in millimetres and are subject to normal manufacturing variations. Always use the physical product measurements for cut-outs and rough-ins as the technical details shown may differ from the actual product. Use acetic cured silicone sealant. Do not use epoxy type adhesives. Clean with damp cloth. Do not use abrasive cleaners, liquids or pastes.