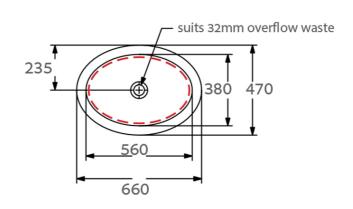

### **Product Details**

Code: 4A550001

Brand: Villeroy & Boch
Range: Loop Slim
Warranty: 10 Years\*
Product Width: 560 mm
Product Depth: 380 mm
WELS: N/A

#### **Required Product**

32mm Overflow Waste

## **Additional Notes**

- Water capacity to bottom of overflow 6.45lt
- Basin cutout in stone should be 8-10mm smaller all round than the basin ID