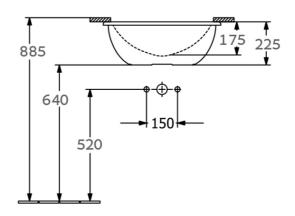

# **Technical Specification**

Height based on 20mm stone top

Note: All dimensions are in millimetres and are subject to normal manufacturing variations. Always use the physical product measurements for cut-outs and rough-ins as the technical details shown may differ from the actual product. Use acetic cured silicone sealant. Do not use epoxy type adhesives. Clean with damp cloth. Do not use abrasive cleaners, liquids or pastes.