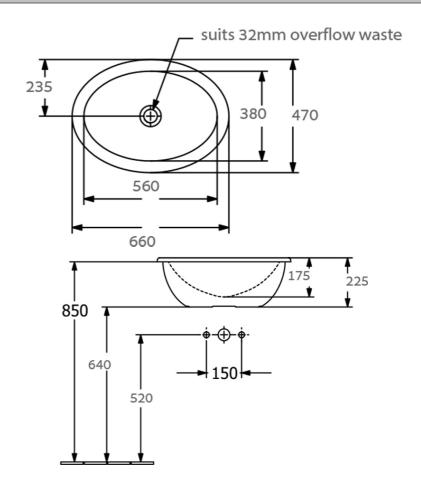

## **Technical Specification**

# **Required Product**

32mm Overflow Waste

#### **Additional Notes**

 Water capacity to bottom of overflow - 6.3lt