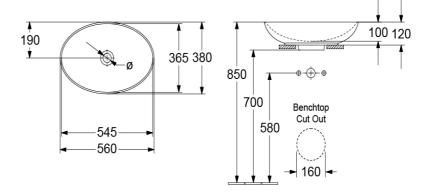

# **Technical Specification**

#### Installation Instructions

- \* 160mm Benchtop Cutout required
- \* Slot overflow to be installed at the front of basin

Note: All dimensions are in millimetres and are subject to normal manufacturing variations. Always use the physical product measurements for cut-outs and rough-ins as the technical details shown may differ from the actual product. Use acetic cured silicone sealant. Do not use epoxy type adhesives. Clean with damp cloth. Do not use abrasive cleaners, liquids or pastes.