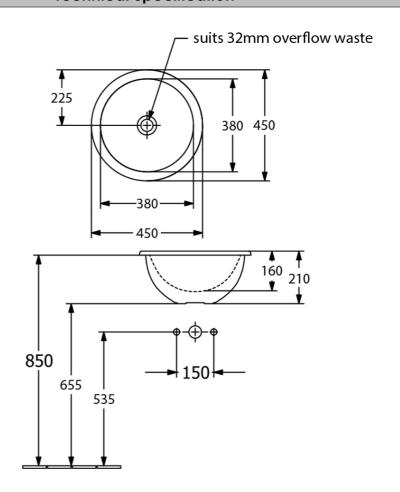

#### **Required Product**

32mm Overflow Waste

## **Technical Specification**

Note: All dimensions are in millimetres and are subject to normal manufacturing variations. Always use the physical product measurements for cut-outs and rough-ins as the technical details shown may differ from the actual product. Use acetic cured silicone sealant. Do not use epoxy type adhesives. Clean with damp cloth. Do not use abrasive cleaners, liquids or pastes.