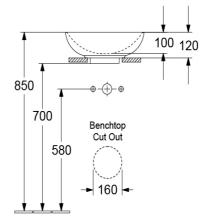

## Installation Instructions

- \* 160mm Benchtop Cutout required
- \* Slot overflow to be installed at the front of basin

Note: All dimensions are in millimetres and are subject to normal manufacturing variations. Always use the physical product measurements for cut-outs and rough-ins as the technical details shown may differ from the actual product. Use acetic cured silicone sealant. Do not use epoxy type adhesives. Clean with damp cloth. Do not use abrasive cleaners, liquids or pastes.