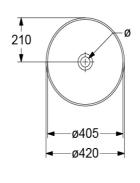

## **Product Details**

Code: 4A460001 Brand: Villeroy & Boch

Range: LOOP
Warranty: 10 Years\*
Product Width: 420 mm
Product Depth: 420 mm
WELS: N/A

# **Additional Notes**

• TitanCeram Slim Edge Basin with Slot Overflow