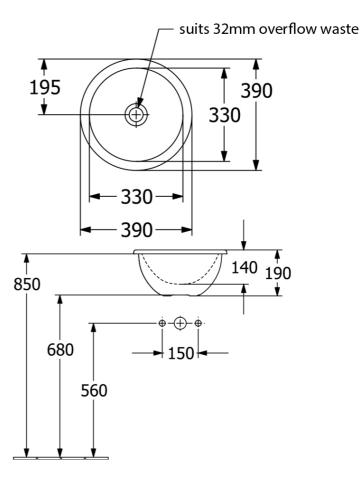

### **Additional Features**

**Required Product** 32mm Overflow Waste

**Recommended Products** K316-D PUW Series

Additional Notes • Water capacity to bottom of overflow - 2.8lt

Installation Instructions \* Position logo visible at the back of the basin \* Slot overflow at the front

#### **Technical Specification**

Note: All dimensions are in millimetres and are subject to normal manufacturing variations. Always use the physical product measurements for cut-outs and rough-ins as the technical details shown may differ from the actual product. Use acetic cured silicone sealant. Do not use epoxy type adhesives. Clean with damp cloth. Do not use abrasive cleaners, liquids or pastes.