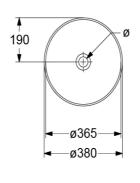

# Loop Slim 380 Round Vessel Basin

No Taphole, Titan Ceram

### **Product Details**

Code: 4A450001 Brand: Villeroy & Boch

Range: LOOP
Warranty: 10 Years\*
Product Width: 380 mm
Product Depth: 380 mm
WELS: N/A