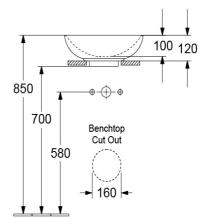

### Installation Instructions

- \* 160mm Benchtop Cutout required
- \* Slot overflow to be installed at the front of basin

Note: All dimensions are in millimetres and are subject to normal manufacturing variations. Always use the physical product measurements for cut-outs and rough-ins as the technical details shown may differ from the actual product. Use acetic cured silicone sealant. Do not use epoxy type adhesives. Clean with damp cloth. Do not use abrasive cleaners, liquids or pastes.