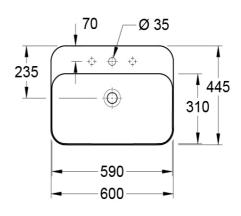

# **Technical Specification**

Note: All dimensions are in millimetres and are subject to normal manufacturing variations. Always use the physical product measurements for cut-outs and rough-ins as the technical details shown may differ from the actual product. Use acetic cured silicone sealant. Do not use epoxy type adhesives. Clean with damp cloth. Do not use abrasive cleaners, liquids or pastes.

### **Product Details**

Code: 414260R1
Brand: Villeroy & Boch

Range: Finion
Warranty: 10 Years\*
Product Width: 600 mm
Product Depth: 445 mm
WELS: N/A