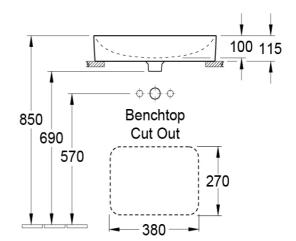

# **Technical Specification**

Note: All dimensions are in millimetres and are subject to normal manufacturing variations. Always use the physical product measurements for cut-outs and rough-ins as the technical details shown may differ from the actual product. Use acetic cured silicone sealant. Do not use epoxy type adhesives. Clean with damp cloth. Do not use abrasive cleaners, liquids or pastes.