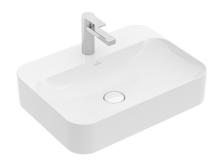

## **Product Image**

### **Product Details**

Code: 414260R1
Brand: Villeroy & Boch

Range: Finion
Warranty: 10 Years\*
Product Width: 600 mm
Product Depth: 445 mm
WELS: N/A