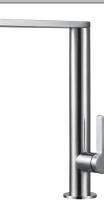

## Finera Kitchen Mixer

Brushed Steel

## Product Image

Π

Villeroy & Boch

## **Product Details**

**SKU:** Brand: Range: Warranty: WELS:

## 9270W0LC

Villeroy & Boch Finera 15 Years 6 Star 4.5 LPM, Reg #: T35651

Note: All dimensions are in millimetres and are subject to normal manufacturing variations. Always use the physical product measurements for cut-outs and rough-ins as the technical details shown may differ from the actual product. Use acetic cured silicone sealant. Do not use epoxy type adhesives. Clean with damp cloth. Do not use abrasive cleaners, liquids or pastes.