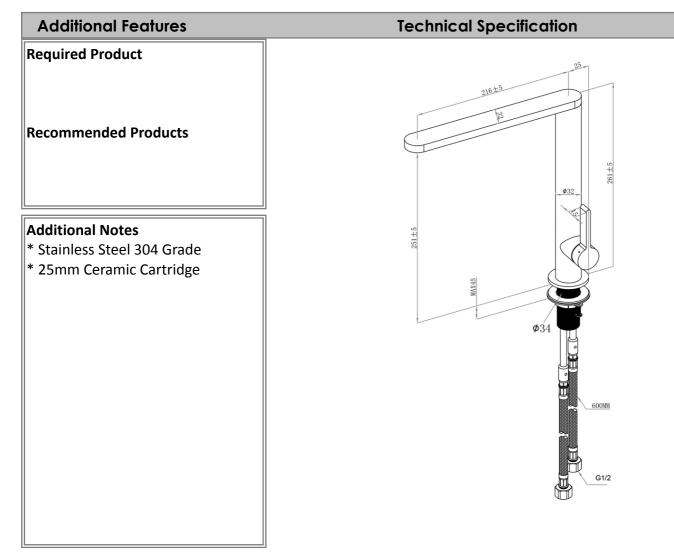

## 9270W0LC

Villeroy & Boch Finera 15 Years 6 Star 4.5 LPM, Reg #: T35651

Note: All dimensions are in millimetres and are subject to normal manufacturing variations. Always use the physical product measurements for cut-outs and rough-ins as the technical details shown may differ from the actual product. Use acetic cured silicone sealant. Do not use epoxy type adhesives. Clean with damp cloth. Do not use abrasive cleaners, liquids or pastes.