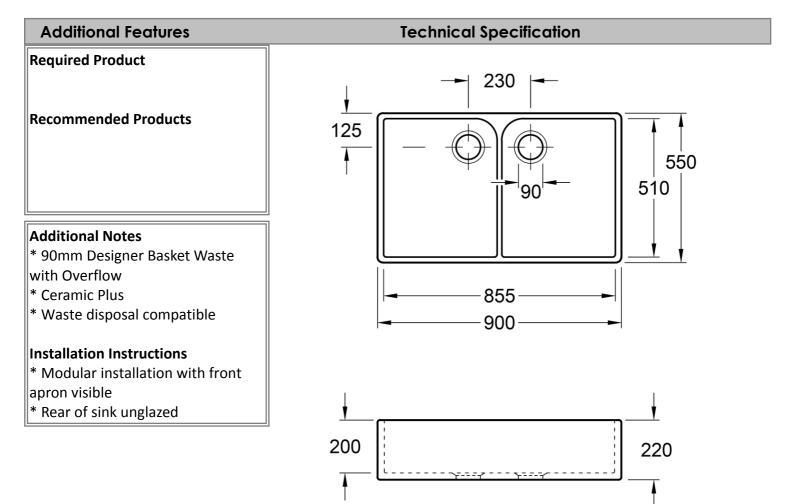

## Product Details

| SKU:            | 639000R1CB      |
|-----------------|-----------------|
| Brand:          | Villeroy & Boch |
| Range:          | Farmhouse       |
| Warranty:       | 10 Years        |
| Product Width:  | 900 mm          |
| Product Height: | 550 mm          |
| Product Depth:  | 220 mm          |
| Litre Capacity: | 35 L            |

Note: All dimensions are in millimetres and are subject to normal manufacturing variations. Always use the physical product measurements for cut-outs and rough-ins as the technical details shown may differ from the actual product. Use acetic cured silicone sealant. Do not use epoxy type adhesives. Clean with damp cloth. Do not use abrasive cleaners, liquids or pastes.