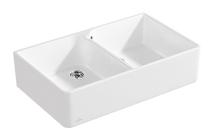

## Farmhouse 900 Double Sink

No Tap Hole | CeramicPlus

## Product Details

| SKU:            | 639000R1CB      |
|-----------------|-----------------|
| Brand:          | Villeroy & Boch |
| Range:          | Farmhouse       |
| Warranty:       | 10 Years        |
| Product Width:  | 900 mm          |
| Product Height: | 550 mm          |
| Product Depth:  | 220 mm          |
| Litre Capacity: | 35 L            |