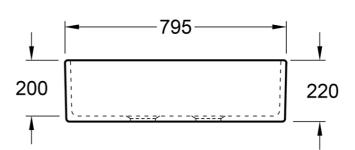

# **Technical Specification**

Note: All dimensions are in millimetres and are subject to normal manufacturing variations. Always use the physical product measurements for cut-outs and rough-ins as the technical details shown may differ from the actual product. Use acetic cured silicone sealant. Do not use epoxy type adhesives. Clean with damp cloth. Do not use abrasive cleaners, liquids or pastes.