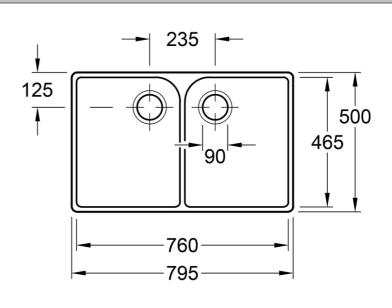

# **Technical Specification**

Note: All dimensions are in millimetres and are subject to normal manufacturing variations. Always use the physical product measurements for cut-outs and rough-ins as the technical details shown may differ from the actual product. Use acetic cured silicone sealant. Do not use epoxy type adhesives. Clean with damp cloth. Do not use abrasive cleaners, liquids or pastes.