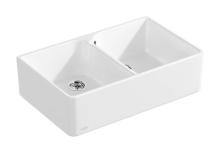

# Farmhouse 795 Double Sink

No Tap Hole | CeramicPlus

### **Product Image**

#### **Product Details**

SKU: 638000R1CB Brand: Villeroy & Boch Range: Farmhouse Warranty: 10 Years 795 mm Product Width: 500 mm Product Height: Product Depth: 220 mm Litre Capacity: 26 L