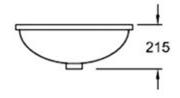

## Product Details

Code:614701Brand:Villeroy & BochRange:EvanaWarranty:10 Years#Product Width:500 mmProduct Depth:350 mmWELS:N/A

**Technical Specification** 

### Additional Notes

Water capacity to bottom of overflow - 4.4lt
Basin cutout in stone should be

8-10mm smaller all round than the basin ID