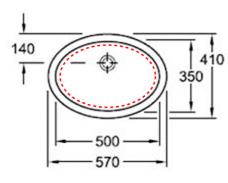

## Product Details

Code:614701Brand:Villeroy & BochRange:EvanaWarranty:10 Years#Product Width:500 mmProduct Depth:350 mmWELS:N/A

**Technical Specification** 

### Installation Instructions

\* Position logo visible at the back of the basin
\* No cut out should be attempted in the benchtop without having the basins

Note: All dimensions are in millimetres and are subject to normal manufacturing variations. Always use the physical product measurements for cut-outs and rough-ins as the technical details shown may differ from the actual product. Use acetic cured silicone sealant. Do not use epoxy type adhesives. Clean with damp cloth. Do not use abrasive cleaners, liquids or pastes.