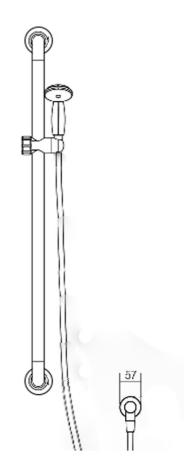

# **Embrace Classic 32 Shower Rail Set**

## **Product Details**

Code: VCR1086B

Brand: Villeroy & Boch
Range: Embrace Classic
Warranty: 15 Years\*

WELS: 3 Star 9 LPM, Reg #: \$14237

# **Additional Notes**

- AdvantageSeal Flange
- Polished SS Rail
- Concealed Fixings
- Embrace Classic 110 Handpiece
- Manufactured From 304 SS