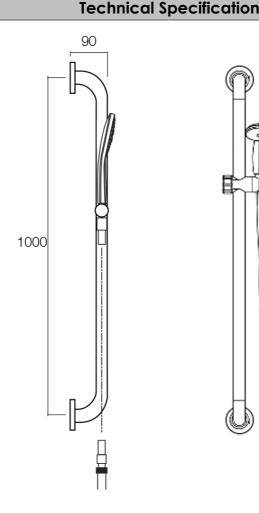

# **Embrace Classic 32 Shower Rail Set**

## **Product Details**

Code: VCR1086B

Brand: Villeroy & Boch
Range: Embrace Classic
Warranty: 15 Years\*

WELS: 3 Star 9 LPM, Reg #: \$14237

# **Additional Notes**

- AdvantageSeal Flange
- Polished SS Rail
- Concealed Fixings
- Embrace Classic 110 Handpiece
- Manufactured From 304 SS