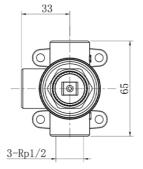

### **Technical Specification**

#### **Additional Notes**

- One Body For All Colours & Designs
- Choose Colour & Design In Final Stage of Building/Renovation
- 4 Screw Fixing for Accurate Installation
- Compact Body

Note: All dimensions are in millimetres and are subject to normal manufacturing variations. Always use the physical product measurements for cut-outs and rough-ins as the technical details shown may differ from the actual product. Use acetic cured silicone sealant. Do not use epoxy type adhesives. Clean with damp cloth. Do not use abrasive cleaners, liquids or pastes.