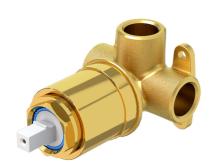

## **Product Image**

#### **Product Details**

Code: TVS0033161

Brand: Villeroy & Boch
Range: ColourChoice
Warranty: 15 Years\*
WELS: N/A