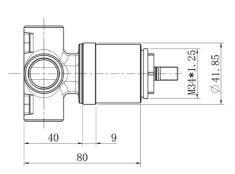

### **Technical Specification**

#### **Additional Notes**

- One Body For All Colours & Designs
- Choose Colour & Design In Final Stage of Building/Renovation
- 4 Screw Fixing for Accurate Installation
- Compact Body

Note: All dimensions are in millimetres and are subject to normal manufacturing variations. Always use the physical product measurements for cut-outs and rough-ins as the technical details shown may differ from the actual product. Use acetic cured silicone sealant. Do not use epoxy type adhesives. Clean with damp cloth. Do not use abrasive cleaners, liquids or pastes.