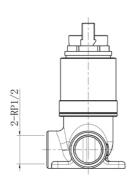

## **Product Image**

### **Product Details**

Code: TVW0035161

Brand: Villeroy & Boch
Range: ColourChoice
Warranty: 15 Years\*
WELS: N/A