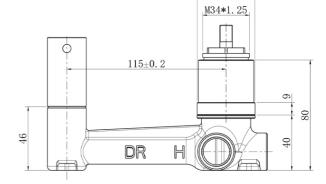

### **Technical Specification**

Note: All dimensions are in millimetres and are subject to normal manufacturing variations. Always use the physical product measurements for cut-outs and rough-ins as the technical details shown may differ from the actual product. Use acetic cured silicone sealant. Do not use epoxy type adhesives. Clean with damp cloth. Do not use abrasive cleaners, liquids or pastes.