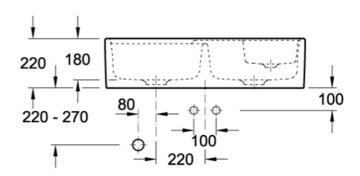

## **Technical Specification**

Note: All dimensions are in millimetres and are subject to normal manufacturing variations. Always use the physical product measurements for cut-outs and rough-ins as the technical details shown may differ from the actual product. Use acetic cured silicone sealant. Do not use epoxy type adhesives. Clean with damp cloth. Do not use abrasive cleaners, liquids or pastes.