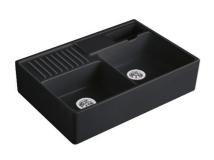

# **Butler 895 Double Sink**

1 Tap Hole | Soap Dispenser | Ebony | CeramicPlus

### **Product Image**

\*Depicted as No Tap Hole