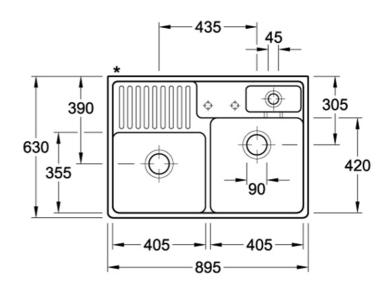

## **Technical Specification**

Note: All dimensions are in millimetres and are subject to normal manufacturing variations. Always use the physical product measurements for cut-outs and rough-ins as the technical details shown may differ from the actual product. Use acetic cured silicone sealant. Do not use epoxy type adhesives. Clean with damp cloth. Do not use abrasive cleaners, liquids or pastes.