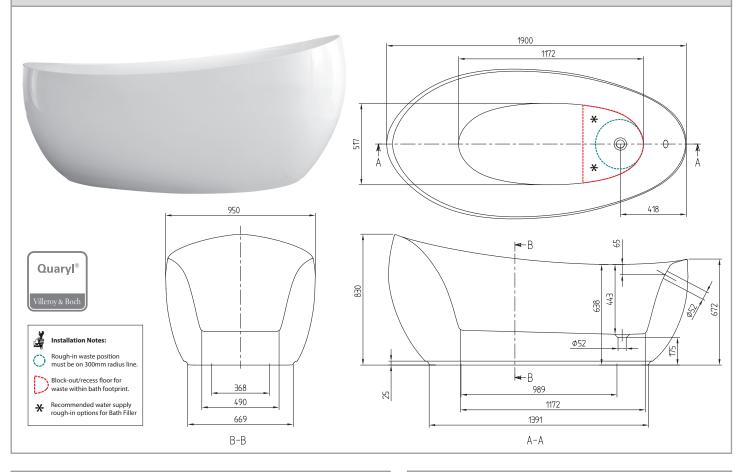

## **Technical Specification**

## Additional Information

- Includes Waste / Overflow Combination (Overflow pre-drilled & factory integrated)
- Available with optional Bath Filler (factory integrated)
- For Bath Filler option, a mixed water supply rough-in point needs to be located as marked on technical drawing above
- Optional Multi-Function Bath Cushion
  available
- Made from Quaryl®
- 10 Year Warranty \*Conditions Apply
- Weight: 109kg
- Size in Litres: 245L