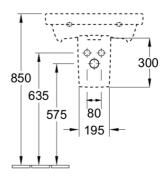

## **Technical Specification**

Note: All dimensions are in millimetres and are subject to normal manufacturing variations. Always use the physical product measurements for cut-outs and rough-ins as the technical details shown may differ from the actual product. Use acetic cured silicone sealant. Do not use epoxy type adhesives. Clean with damp cloth. Do not use abrasive cleaners, liquids or pastes.