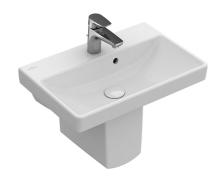

### **Product Image**

### **Product Details**

**SKU:** 4A005501TB
Brand: Villeroy & Boch

Range: Avento
Warranty: 10 Years
Product Width: 550 mm
Product Depth: 370 mm
WELS: N/A