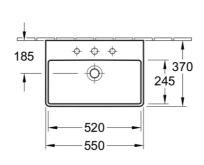

## **Technical Specification**

Note: All dimensions are in millimetres and are subject to normal manufacturing variations. Always use the physical product measurements for cut-outs and rough-ins as the technical details shown may differ from the actual product. Use acetic cured silicone sealant. Do not use epoxy type adhesives. Clean with damp cloth. Do not use abrasive cleaners, liquids or pastes.