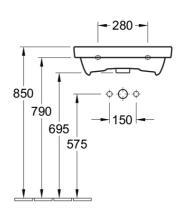

## **Technical Specification**

Note: All dimensions are in millimetres and are subject to normal manufacturing variations. Always use the physical product measurements for cut-outs and rough-ins as the technical details shown may differ from the actual product. Use acetic cured silicone sealant. Do not use epoxy type adhesives. Clean with damp cloth. Do not use abrasive cleaners, liquids or pastes.