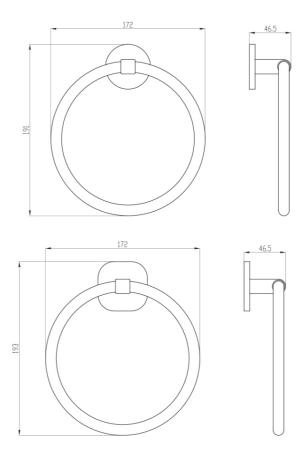

# **Architectura Towel Ring**

#### **Product Image**

## **Product Details**



Brand: Villeroy & Boch
Range: Architectura
Warranty: 5 Years\*

Includes Round & Soft Square Flanges

#### **Additional Features**

## **Technical Specification**

## **Required Product**

#### **Recommended Products**

#### **Additional Notes**

- Round Backing Flange & Soft Square Backing Flange included
- Triple Fixing



Note: All dimensions are in millimetres and are subject to normal manufacturing variations. Always use the physical product measurements for cut-outs and rough-ins as the technical details shown may differ from the actual product. Use acetic cured silicone sealant. Do not use epoxy type adhesives. Clean with damp cloth. Do not use abrasive cleaners, liquids or pastes.