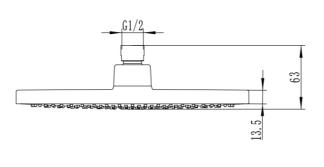

# **Technical Specification**

Note: All dimensions are in millimetres and are subject to normal manufacturing variations. Always use the physical product measurements for cut-outs and rough-ins as the technical details shown may differ from the actual product. Use acetic cured silicone sealant. Do not use epoxy type adhesives. Clean with damp cloth. Do not use abrasive cleaners, liquids or pastes.