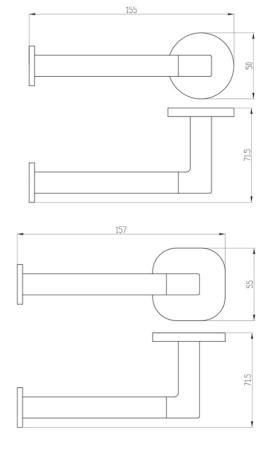

# **Technical Specification**

Note: All dimensions are in millimetres and are subject to normal manufacturing variations. Always use the physical product measurements for cut-outs and rough-ins as the technical details shown may differ from the actual product. Use acetic cured silicone sealant. Do not use epoxy type adhesives. Clean with damp cloth. Do not use abrasive cleaners, liquids or pastes.