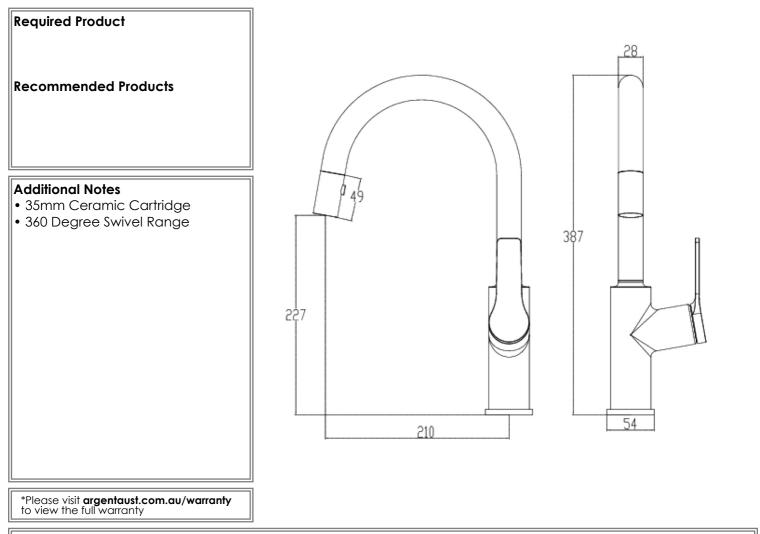

## **Additional Features**

Note: All dimensions are in millimetres and are subject to normal manufacturing variations. Always use the physical product measurements for cut-outs and rough-ins as the technical details shown may differ from the actual product. Use acetic cured silicone sealant. Do not use epoxy type adhesives. Clean with damp cloth. Do not use abrasive cleaners, liquids or pastes.