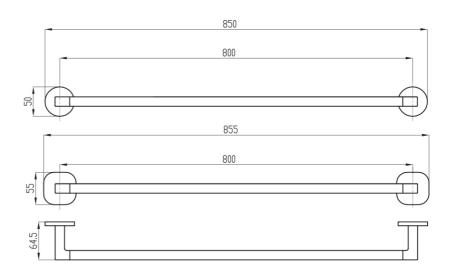

## **Technical Specification**

#### **Additional Notes**

- Round Backing Flange & Soft Square Backing Flange included
- Triple Fixing

Note: All dimensions are in millimetres and are subject to normal manufacturing variations. Always use the physical product measurements for cut-outs and rough-ins as the technical details shown may differ from the actual product. Use acetic cured silicone sealant. Do not use epoxy type adhesives. Clean with damp cloth. Do not use abrasive cleaners, liquids or pastes.