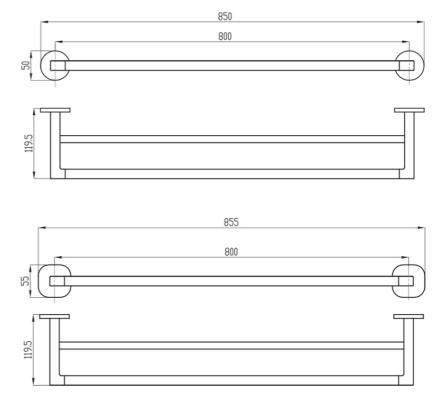

# Architectura 800mm Dbl Towel Rail

## **Product Image**

### **Product Details**

Brand: Villeroy & Boch
Range: Architectura
Warranty: 5 Years\*



### **Additional Features**

# **Technical Specification**

# **Required Product**

#### **Recommended Products**

#### **Additional Notes**

- Round Backing Flange & Soft Square Backing Flange included
- Triple Fixing



Note: All dimensions are in millimetres and are subject to normal manufacturing variations. Always use the physical product measurements for cut-outs and rough-ins as the technical details shown may differ from the actual product. Use acetic cured silicone sealant. Do not use epoxy type adhesives. Clean with damp cloth. Do not use abrasive cleaners, liquids or pastes.