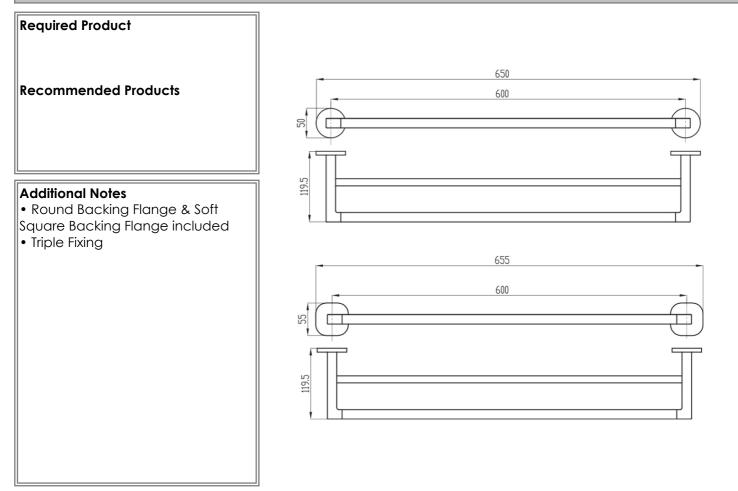

## Architectura 600mm Dbl Towel Rail

## **Product Details**

**Technical Specification** 

Brand: Range: Warranty: Villeroy & Boch Architectura 5 Years\*

Includes Round & Soft Square Flanges

## **Additional Features**

Note: All dimensions are in millimetres and are subject to normal manufacturing variations. Always use the physical product measurements for cut-outs and rough-ins as the technical details shown may differ from the actual product. Use acetic cured silicone sealant. Do not use epoxy type adhesives. Clean with damp cloth. Do not use abrasive cleaners, liquids or pastes.