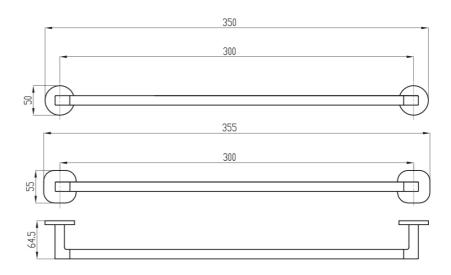

# Architectura 300mm Towel Rail

### **Product Image**

### **Product Details**



Brand: Villeroy & Boch Range: Architectura Warranty: 5 Years\*

### **Additional Features**

## **Technical Specification**

# **Required Product**

#### **Recommended Products**

#### **Additional Notes**

- Round Backing Flange & Soft Square Backing Flange included
- Triple Fixing



Note: All dimensions are in millimetres and are subject to normal manufacturing variations. Always use the physical product measurements for cut-outs and rough-ins as the technical details shown may differ from the actual product. Use acetic cured silicone sealant. Do not use epoxy type adhesives. Clean with damp cloth. Do not use abrasive cleaners, liquids or pastes.