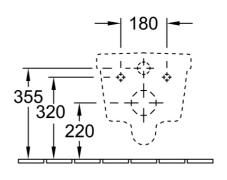

## **Technical Specification**

#### **Additional Notes**

- DirectFlush
- Fully Smooth Sided
- Slim Soft Close Seat
- CeramicPlus Easy Clean Finish

\*Please visit **argentaust.com.au/warranty** to view the full warranty

Note: All dimensions are in millimetres and are subject to normal manufacturing variations. Always use the physical product measurements for cut-outs and rough-ins as the technical details shown may differ from the actual product. Use acetic cured silicone sealant. Do not use epoxy type adhesives. Clean with damp cloth. Do not use abrasive cleaners, liquids or pastes.