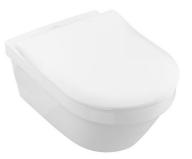

## **Product Details**

Code: 4694HRR1L4B
Brand: Villeroy & Boch
Range: Architectura
Warranty: 10 Years\*
Product Width: 370 mm
Product Depth: 530 mm
WELS: TBC

STANDARD SEAT

SLIM SEAT