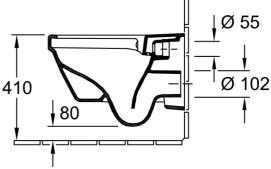

## **Technical Specification**

#### **Additional Notes**

- DirectFlush
- Fully Smooth Sided
- Slim Soft Close Seat
- CeramicPlus Easy Clean Finish

\*Please visit **argentaust.com.au/warranty** to view the full warranty

Note: All dimensions are in millimetres and are subject to normal manufacturing variations. Always use the physical product measurements for cut-outs and rough-ins as the technical details shown may differ from the actual product. Use acetic cured silicone sealant. Do not use epoxy type adhesives. Clean with damp cloth. Do not use abrasive cleaners, liquids or pastes.