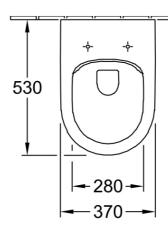

## **Technical Specification**

## **Product Details**

Code: 4694HRR1L4B
Brand: Villeroy & Boch
Range: Architectura
Warranty: 10 Years\*
Product Width: 370 mm
Product Depth: 530 mm
WELS: TBC

STANDARD SEAT

SLIM SEAT