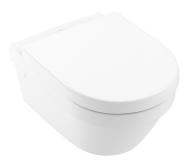

## **Product Image**

## **Product Details**

Code: 4694HRR1L4B
Brand: Villeroy & Boch
Range: Architectura
Warranty: 10 Years\*
Product Width: 370 mm
Product Depth: 530 mm
WELS: TBC

STANDARD SEAT

SLIM SEAT