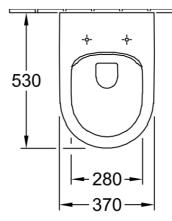

### **Product Details**

Code: 4694HRR1S4B
Brand: Villeroy & Boch
Range: Architectura
Warranty: 10 Years\*
Product Width: 370 mm
Product Depth: 530 mm
WELS: TBC