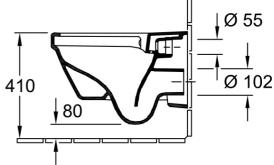

# Architectura 3.0 DirectFlush Wall Hung Toilet

P Trap | Soft Close Seat | CeramicPlus

## **Product Image**



### **Product Details**

Code: 4694HRR1S4B
Brand: Villeroy & Boch
Range: Architectura
Warranty: 10 Years\*
Product Width: 370 mm
Product Depth: 530 mm
WELS: TBC

# **Additional Features**

# **Technical Specification**

#### **Required Product**

Matching In Wall Cistern with Frame

#### **Recommended Products**

ViConnect 92233500 or 92233600 Cistern with Frame with E100 E200 Or E300 ViConnect Flush Plate

#### **Additional Notes**

- DirectFlush
- Fully Smooth Sided
- Soft Close Seat
- CeramicPlus Easy Clean Finish







\*Please visit **argentaust.com.au/warranty** to view the full warranty

Note: All dimensions are in millimetres and are subject to normal manufacturing variations. Always use the physical product measurements for cut-outs and rough-ins as the technical details shown may differ from the actual product. Use acetic cured silicone sealant. Do not use epoxy type adhesives. Clean with damp cloth. Do not use abrasive cleaners, liquids or pastes.