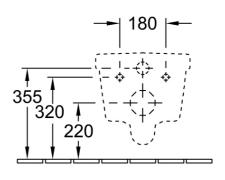

# **Technical Specification**

#### **Required Product**

Matching In Wall Cistern with Frame