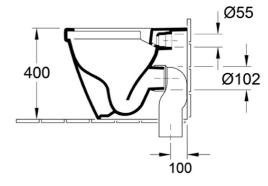

## **Technical Specification**

#### Installation Instructions

- \* S trap set out 100mm
- \* Set out of 150mm can be achieved with B8080 Vario bend

\*Please visit argentaust.com.au/warranty to view the full warranty

Note: All dimensions are in millimetres and are subject to normal manufacturing variations. Always use the physical product measurements for cut-outs and rough-ins as the technical details shown may differ from the actual product. Use acetic cured silicone sealant. Do not use epoxy type adhesives. Clean with damp cloth. Do not use abrasive cleaners, liquids or pastes.