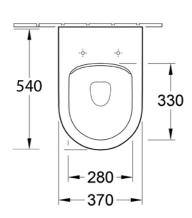

### **Product Details**

Code: 5690R101L4DB
Brand: Villeroy & Boch
Range: Architectura 2.0

Warranty: 10 Years\*
Product Width: 370 mm
Product Depth: 540 mm

WELS: 4 Star 3.5 LPM, Reg #: L05245

With - Slim Seat

## **Technical Specification**