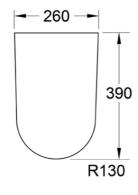

# Architectura 2.0 DirectFlush Wall Faced Toilet

# **Product Image**

### **Product Details**

Code: 5690R101L4DB
Brand: Villeroy & Boch
Range: Architectura 2.0

Warranty: 10 Years\*
Product Width: 370 mm
Product Depth: 540 mm

WELS: 4 Star 3.5 LPM, Reg #: L05245

With - Slim Seat

With - Standard Seat

### **Additional Features**

## **Technical Specification**

#### Parts Included

- Pan & Seat
- Cistern
- E100 or E200 Flush Plate

#### **Additional Notes**

- Villeroy & Boch Direct Flush Rimless Technology
- Slim Soft Close Seat

#### Installation Instructions

- \* S trap set out 100mm
- \* Set out of 150mm can be achieved with B8080 Vario bend









\*Please visit argentaust.com.au/warranty to view the full warranty

Note: All dimensions are in millimetres and are subject to normal manufacturing variations. Always use the physical product measurements for cut-outs and rough-ins as the technical details shown may differ from the actual product. Use acetic cured silicone sealant. Do not use epoxy type adhesives. Clean with damp cloth. Do not use abrasive cleaners, liquids or pastes.