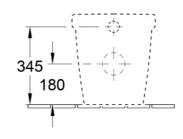

## **Technical Specification**

#### Installation Instructions

- \* S trap set out 100mm
- \* Set out of 150mm can be achieved with B8080 Vario bend

\*Please visit argentaust.com.au/warranty to view the full warranty

Note: All dimensions are in millimetres and are subject to normal manufacturing variations. Always use the physical product measurements for cut-outs and rough-ins as the technical details shown may differ from the actual product. Use acetic cured silicone sealant. Do not use epoxy type adhesives. Clean with damp cloth. Do not use abrasive cleaners, liquids or pastes.