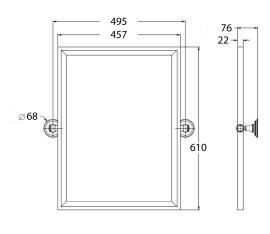

## **Specifications**

- Finish: Matte black Electroplated, Brushed Brass PVD, Brushed Nickel PVD
- Thick-plated bevelled mirror
- Includes concealed sturdy wall brackets.
- Tilts to the perfect viewing angle
- Available in Chrome, Matte Black, Brushed Nickel or Brushed Brass Frame