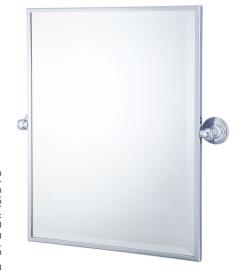

## **Mayer Pivot Rectangle Mirror**

Code: MAR460

## **Specifications**

- Finish: Matte black Electroplated, Brushed Brass PVD, Brushed Nickel PVD
- Thick-plated bevelled mirror
- Includes concealed sturdy wall brackets.
- Tilts to the perfect viewing angle
- Available in Chrome, Matte Black, Brushed Nickel or Brushed Brass Frame