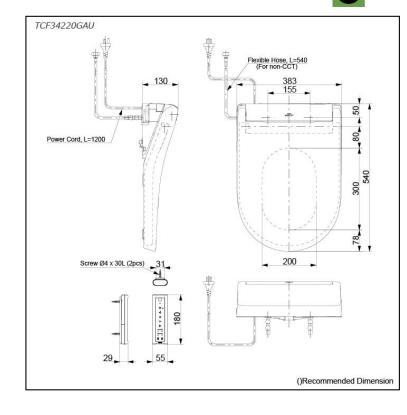

**TCF34220GAU** 

- Maximized comfort function with pulsating cleansing
- Fully equipped with comfortable rear, front and oscillating cleansing functions
- HEATED SEAT with temperature control
- Auto powerful DEODORIZER activates after every usage

## **S**pecifications

| Bowl Shape:              | D-Shape                         |
|--------------------------|---------------------------------|
| Water Pressure:          | 0.07Mpa~0.75Mpa                 |
| Power Rating:            | 220~240V , 50/60Hz,<br>843~853W |
| Length of Power<br>Cord: | 1.2 m                           |
| Material:                | Plastic                         |
| Size:                    | 383W x 540D x 130H mm           |