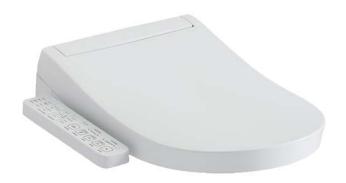

#### WASHLET S2

### eatures

- EWATER+ spreads out and keeps the nozzle clean by preventing bacteria with sanitizing effect
- PREMIST water is sprayed inside the toilet bowl to make it difficult for dirt to adhere
- Maximized comfort function with pulsating
- Fully equipped with comfortable rear, front and oscillating cleansing functions
- Adjustable WARM AIR DRYING
- **HEATED SEAT** with temperature control
- Auto powerful DEODORIZER activates after every usage

## Parts description

TCF33320GAU WASHLET D-Shape

White #NW1