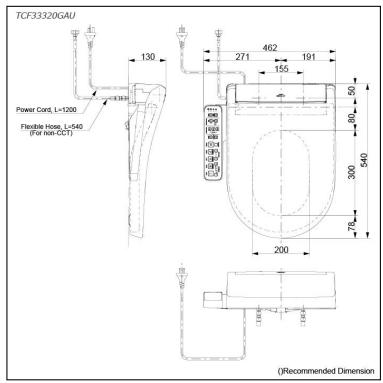

## Specifications 5 4 1

Bowl Shape: D-Shape

Water Pressure: 0.07Mpa~0.75Mpa 220~240V , 50/60Hz, 828~839W Power Rating:

Length of Power 1.2 m Cord:

Material:

Size: 462W x 540D x 130H mm

## Parts description

TCF33320GAU WASHLET D-Shape

White #NW1