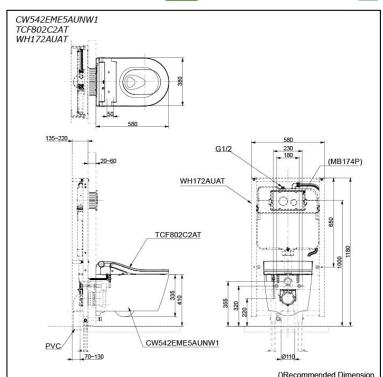

### CW542EME5AUNW1 TCF802C2AT WH172AUAT

# Specifications 5

BOWL:

Flush System: TORNADO FLUSH

Water Use: 4.5L / 3L Rough-in: H=220 Bowl Shape: D-Shape

Water Pressure: 0.05MPa~0.75MPa Size: 380W x 580D x 335H mm

WASHLET:

220~240V , 50/60Hz , 826~837W Power Rating:

Length of Power 0.9 m

Size: 383W x 579D x 108H mm

# Parts description

CW542EME5AUNW1 D-Shape Wall Hung Closet Bowl (P-Trap) with Concealed feature, hiding all wiring inside the bowl

TCF802C2AT Concealed WASHLET RW (Auto Flush)

WH172AUAT (Yet to be launched) Concealed Tank (4.5L / 3L)

#### **Optional Parts**

MB174P Flush Panel