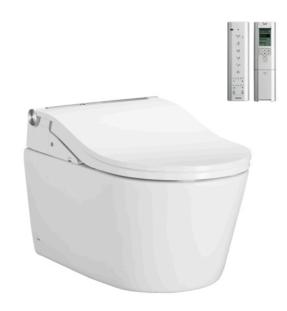

### CW542EME5AUNW1 TCF802C2AT WH172AUAT

#### WALL HUNG TOILET with **WASHLET RW**

## eatures

- CEFIONTECT Technology: super smooth, ion barrier glazing for a clean toilet bowl
- TORNADO FLUSH for powerful flushing with less amount of water
- RIMLESS DESIGN bowl ensures easy cleaning and ultimate hygiene
- EWATER+ keeps nozzle and bowl clean with sanitizing effect against bacteria
- Fully equipped with rear, front and oscillating & pulsating cleansing function
- Temperature control HEATED SEAT
- PREMIST a fine spray of mist making it difficult for dirt to adhere
- Auto lid opening and closing

# Parts description

CW542EME5AUNW1 D-Shape Wall Hung Closet Bowl (P-Trap) with Concealed feature, hiding all wiring inside the bowl

TCF802C2AT Concealed WASHLET RW (Auto Flush)

WH172AUAT (Yet to be launched) Concealed Tank (4.5L / 3L)