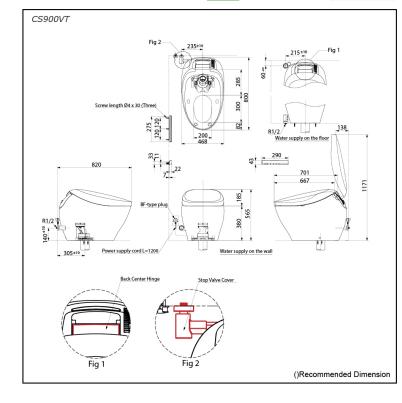

# CS900VT

## **S**pecifications

| Flush system:         | TORNADO FLUSH                                                                    |
|-----------------------|----------------------------------------------------------------------------------|
| Water Use:            | 3.8L / 3L                                                                        |
| Rough-in:             | 305 mm                                                                           |
| Bowl Shape:           | Elongated                                                                        |
| Water Pressure:       | 0.05MPa~0.75MPa                                                                  |
| Power Rating:         | 220~240V, 50/60Hz,<br>835~845W                                                   |
| Length of Power Cord: | 1.2 m                                                                            |
| Material:             | Bowl -Vitreous China<br>Seat & Cover -Plastic<br>Remote Controller<br>-Aluminium |
| Size:                 | 468Wx800Dx565H mm                                                                |
|                       |                                                                                  |

### Parts description

**CS900VT** Water Closet Bowl (S-Trap) (Rough-in 305)

**Optional Parts** 

T53P100VR 0 Floor Flange

White (CEFIONTECT) - Water Closet Bowl

Silver -Stop Valve Cover

- Back Center Hinge - Remote Controller