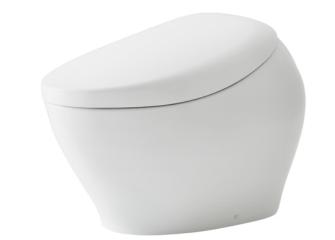

# CS900VT

#### NEOREST NX Luxurious Smart Toilet

| • | ¥ ; | 4 . | - + | • • | 8 8 | 10 |
|---|-----|-----|-----|-----|-----|----|
| - | 1   |     | 1   |     | 1   |    |
|   |     |     |     |     |     |    |
|   | 10  | VIV | -   | 24  | 63  |    |

### eatures

- Luxury, elegant and seamless design
- Hybrid Ecology System WATER SAVING dual flush 3.8 / 3L • - Minimum required water pressure only at 0.05MPa (Dynamic)
- HEATED SEAT with temperature control ۰
- PREMIST, a fine spray of mist making it difficult for dirt to adhere
- EWATER+ keeps toilet bowl and nozzle clean by preventing bacteria with sanitizing effect
- Auto powerful DEODORIZER activates after every usage
- Auto Soft light function usable for night time • usage
- Adjustable WARM AIR DRYING •
- Automatically cleans the wand
- AIR-IN WONDERWAVE cleansing provides • comfort and eco-friendliness