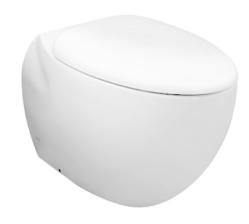

#### LE MUSE WALL FACED TOILET

### **a**eatures

- Modern styling exclusively for Le Muse design suite
- Dual Flush System
- WATER SAVING

## Parts description

Fittings and Seat & Cover are not included

CW813PJT1WS
Elongated Wall Faced Toilet