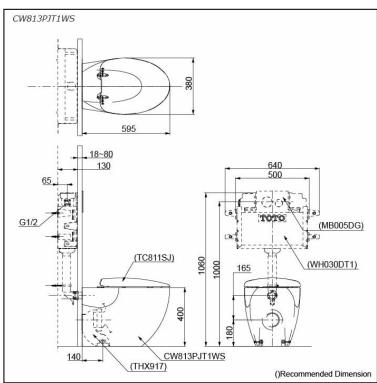

# **S**pecifications

Flush system: Wash Down Water Use: 4.5L / 3L

Rough-in: S-Trap / P-Trap (Selectable)

Bowl Shape: Elongated

Water Pressure: 0.05MPa~0.75MPa Size: 380W x 595D x 400H mm

## Parts description

Fittings and Seat & Cover are not included

CW813PJT1WS
Elongated Wall Faced Toilet

#### **Optional Parts**

- TC811SJ Soft Close Seat & Cover (Urea Resin)
- WH030DT1 Concealed Cistern w/Frame
- MB005DG Flush Panel
- THX917 Socket (Only for S-Trap)

White