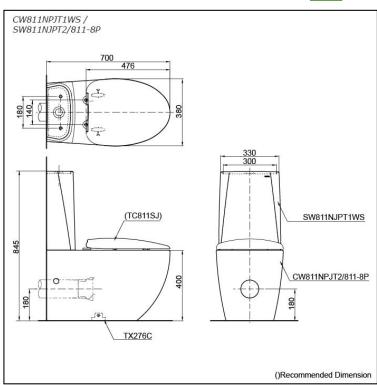

### CW811NPJT1WS / SW811NJPT2/ 811-8P

# **S**pecifications

Flush system: Wash Down Water Use: 4.5L / 3L

Rough-in: 220 mm (THX918) Rough-in: 140 mm (THX917)

Bowl Shape: Elongated

Water Pressure: 0.05MPa~0.75MPa
Size: 380Wx700Dx845H mm

# Parts description

Seat & Cover is **not included.** Stop Valve & Flexible Hose is **not included.** 

- CW811NPJT1WS
   Elongated Closet Bowl
- SW811NJPT2/811-8P Tank & Lid w/ Tank Trim

#### **Optional Parts**

- TC811SJ Soft Close Seat & Cover (Urea Resin)
- O THX918 (S-Trap) S-Connector (Rough-in 220)
- THX917 (S-Trap)
   S-Connector (Rough-in 140)

White