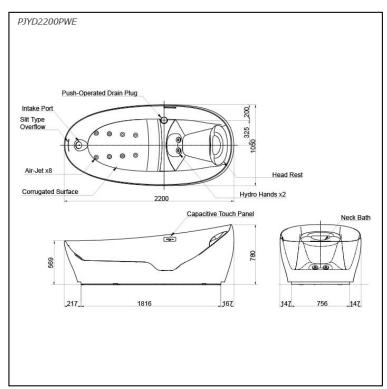

#### PJYD2200PWE

#### **a**eatures

- ZERO DIMENSION brings you the feeling of afloat, calm, immersed in the meditative moment of relaxation
- HYDROHANDS a dynamic water massage that flows randomly around targeted muscles encouraging a deep sense of relaxation
- NECK BATH With variable pillow positions ensuring stability and comfort
- AIR-JET Fluctuating streams of air bubbles that envelop the body with a soothing sensation
- LED LIGHTING supplies a dream-like ambience at the outer perimeter of the tubs base

## **S**pecifications

Size: 1050W x 2200D x 780H mm

Weight: 170 Kg

Material: Reinforced Marble (Tub)

Material: FRP covered with silicon

(Pillow)

Actual Capacity: 293L
Pop-up Waste: Included

Power Rating: 220~240v / 50Hz

## Parts description