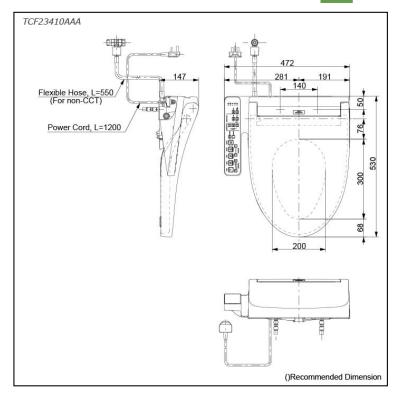

## Specifications 5

Bowl Shape: Elongated

0.05Mpa~0.75Mpa Water Pressure: 220~240V , 50/60Hz, 306~361W Power Rating:

Length of Power 1.2 m Cord:

Material: Plastic

Size: 472W x 530D x 147H mm

### Parts description

TCF23410AAA WASHLET Elongated

White #NW1